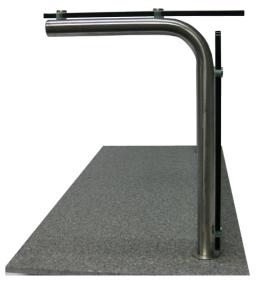

## JAKSER Stainless Steel Sneeze Guard System

Full Serve 1100

- Heavy gauge  $1\frac{1}{4}$ " (32mm) diameter, type 304 stainless steel tubing
- Welded stainless steel construction
- Hand blended to a #4 satin finish
- 3/8" (10mm) thick, clear tempered glass with radius corners and polished edges
- Easy on-site assembly
- Built for easy installation using custom mounting hardware

## **OPTIONS** (SPECIFY WHEN ORDERING)

- ½" (13mm) thick tempered glass
- Frosted glass
- · Custom logo etching
- End panels
- Heat-lamps
- Full length showcase light fixture in stainless housing
- Top mount flange for surface mounted applications
- See OPTIONS pages for more