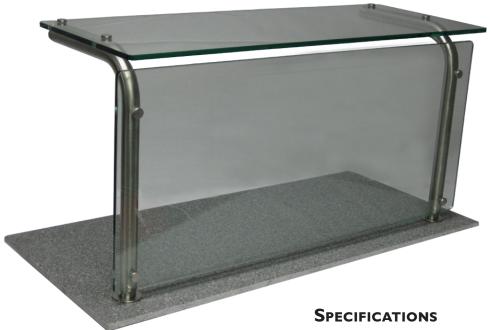

## JAKSER Stainless Steel Sneeze Guard System

Full Serve 1100

- Heavy gauge  $1\frac{1}{4}$ " (32mm) diameter, type 304 stainless steel tubing
- Welded stainless steel construction
- Hand blended to a #4 satin finish
- 3/8" (10mm) thick, clear tempered glass with radius corners and polished edges
- Easy on-site assembly
- Built for easy installation using custom mounting hardware

## **OPTIONS** (SPECIFY WHEN ORDERING)

- ½" (13mm) thick tempered glass
- Frosted glass
- · Custom logo etching
- End panels
- Heat-lamps
- Full length showcase light fixture in stainless housing
- Top mount flange for surface mounted applications
- See OPTIONS pages for more