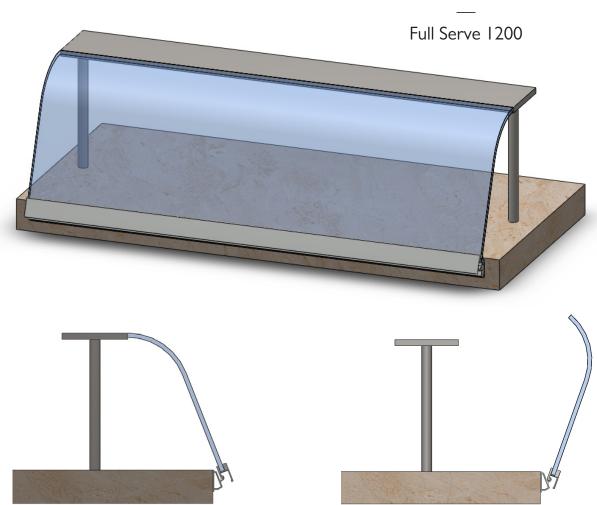

# JAKSER Stainless Steel Sneeze Guard System

### **SPECIFICATIONS**

- Heavy gauge  $1\frac{1}{4}$ " (32mm) diameter, type 304 stainless steel tubing
- Welded stainless steel construction
- Hand blended to a #4 satin finish
- ¼" (6mm) thick, clear, curved tempered glass.
- Easy on-site assembly
- Built for easy installation using custom mounting hardware