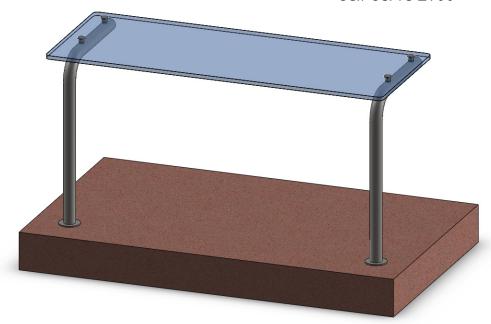

## JAKSER Stainless Steel Sneeze Guard System

Self Serve 2100

## **SPECIFICATIONS**

- Heavy gauge  $1\frac{1}{4}$ " (32mm) diameter, type 304 stainless steel tubing
- Welded stainless steel construction
- Hand blended to a #4 satin finish
- 3/8" (10mm) thick, clear tempered glass with radius corners and polished edges
- Easy on-site assembly
- Built for easy installation using custom mounting hardware

## **OPTIONS** (SPECIFY WHEN ORDERING)

- ½" (13mm) thick tempered glass
- Frosted glass
- Custom logo etching
- End panels
- Heat-lamps
- Full length showcase light fixture in stainless housing
- Top mount flange for surface mounted applications
- See OPTIONS pages for more