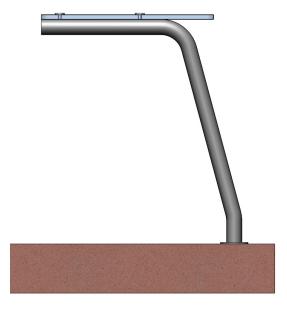

## JAKSER Stainless Steel Sneeze Guard System

Self Serve 2300

## **SPECIFICATIONS**

- Heavy gauge I ¼" (32mm) diameter, type 304 stainless steel tubing
- Welded stainless steel construction
- Hand blended to a #4 satin finish
- 3/8" (10mm) thick, clear tempered glass with radius corners and polished edges
- Easy on-site assembly
- Built for easy installation using custom mounting hardware

## **OPTIONS** (SPECIFY WHEN ORDERING)

- $\frac{1}{2}$ " (13mm) thick tempered glass
- Frosted glass
- · Custom logo etching
- End panels
- Heat-lamps
- · Full length showcase light fixture in stainless housing
- Top mount flange for surface mounted applications
- See OPTIONS pages for more