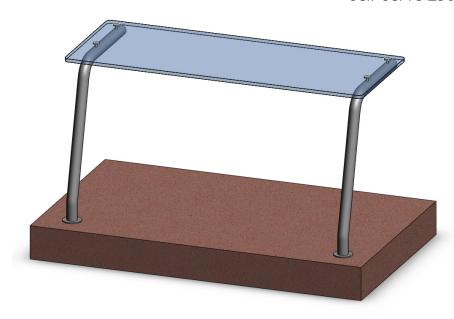

## JAKSER Stainless Steel Sneeze Guard System

Self Serve 2300

## **SPECIFICATIONS**

- Heavy gauge I ¼" (32mm) diameter, type 304 stainless steel tubing
- Welded stainless steel construction
- Hand blended to a #4 satin finish
- 3/8" (10mm) thick, clear tempered glass with radius corners and polished edges
- Easy on-site assembly
- Built for easy installation using custom mounting hardware

## **OPTIONS** (SPECIFY WHEN ORDERING)

- $\frac{1}{2}$ " (13mm) thick tempered glass
- Frosted glass
- · Custom logo etching
- End panels
- Heat-lamps
- · Full length showcase light fixture in stainless housing
- Top mount flange for surface mounted applications
- See OPTIONS pages for more