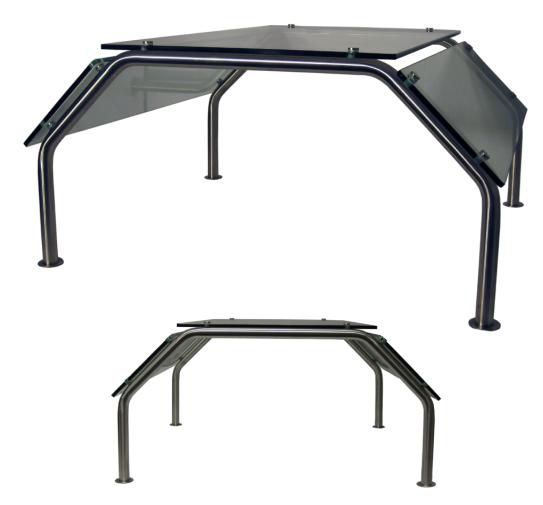

## JAKSER Stainless Steel Sneeze Guard System

Island 4200

## **SPECIFICATIONS**

- Heavy gauge  $1\frac{1}{4}$ " (32mm) diameter, type 304 stainless steel tubing
- Welded stainless steel construction
- Hand blended to a #4 satin finish
- 3/8" (10mm) thick, clear tempered glass with radius corners and polished edges
- Easy on-site assembly
- Built for easy installation using custom mounting hardware